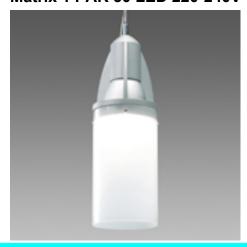

## Matrix 1 PAR 30 LED 220-240V - with suspension

| Code        | Gear     | Kg   | Colour      | Dimensions   | W Tot | lamp                                 |
|-------------|----------|------|-------------|--------------|-------|--------------------------------------|
| 22201379-00 | CLD CELL | 1.80 | met. silver | 1200x140x482 | 10    | LED PAR30 10W-E27-500lm-3000K-CRI 82 |

Housing: In die-cast aluminium with central shaft to carry cables.

Diffuser: Tempered glass .

Coating: with a UV-stabilised powder acrylic-resin paint

Equipment: Supplied with an aiming bar .

Regulations: Manufactured in accordance with EN 60598-1-CEI 34.21 standards. Degree of protection in accordance with EN60529 standards.

LED PAR: 500lm - 3000K - CRI80

24/11/2014 File: 6.4 - Year 2014 P. 1 / 1