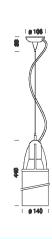

## Matrix 1 PAR 30 LED 220-240V - with suspension

| Code        | Gear     | Kg   | Colour      | Dimensions   | W Tot | lamp                                 |
|-------------|----------|------|-------------|--------------|-------|--------------------------------------|
| 22201379-00 | CLD CELL | 1.80 | met. silver | 1200x140x482 | 10    | LED PAR30 10W-E27-500lm-3000K-CRI 82 |