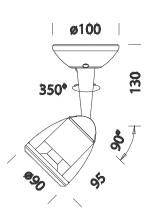

## Matrix A3 LED 3W 220-240V

| Code Gear            | Kg   | Colour      | Dimensions | W Tot | lamp                            |
|----------------------|------|-------------|------------|-------|---------------------------------|
| 22200271-00 CLD CELL | 0.60 | met. silver | 185x90x265 | 3     | POWERLED white-GU10-120lm-3000K |

Housing: In die-cast aluminium with central shaft to carry cables.

Coating: with a UV-stabilised powder acrylic-resin paint

Equipment: Supplied with an aiming bar .

Regulations: Manufactured in accordance with EN 60598-1-CEI 34.21 standards. Degree of protection in accordance with EN60529 standards.