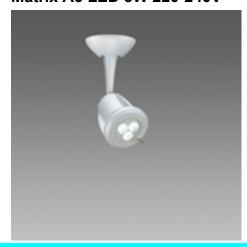

## Matrix A3 LED 3W 220-240V

| Code Gear            | Kg   | Colour      | Dimensions | W Tot | lamp                            |
|----------------------|------|-------------|------------|-------|---------------------------------|
| 22200271-00 CLD CELL | 0.60 | met. silver | 185x90x265 | 3     | POWERLED white-GU10-120lm-3000K |

Housing: In die-cast aluminium with central shaft to carry cables.

Coating: with a UV-stabilised powder acrylic-resin paint

Equipment: Supplied with an aiming bar .

Regulations: Manufactured in accordance with EN 60598-1-CEI 34.21 standards. Degree of protection in accordance with EN60529 standards.