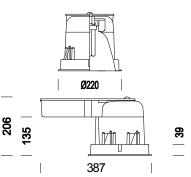

## **Energy 3 - MASTERLED Bulb**

| Code        | Gear    | Kg   | Colour | Dimensions       | lamp                           |
|-------------|---------|------|--------|------------------|--------------------------------|
| 22191213-00 | CLD S+L | 1.30 | white  | 387x220x206 Ø220 | MASTERLED BULB-E27-806lm-2700K |