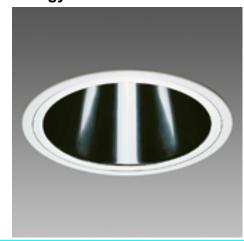

A high degree of technological expertise achieved in designing and manufacturing, combined with an excellent integration between industrial and lighting design, have enabled the creation of a new line of recessed fixtures using compact fluorescent lamps.

Housing: Vandal-resistant, V2 self-extinguishing, UV-stabilized, anti-yellowing white polycarbonate, with flux recuperating closing port that also keeps out dust. MASTERLED BULB 12W = 60W INC 25000h - 806lm - 2700K