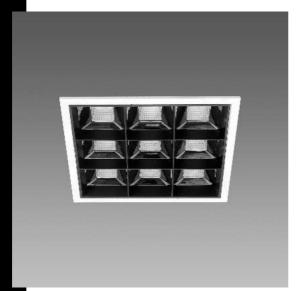

## M9 Big FS - recessed

The system is made up of individual modules that can be recessed into ceilings thanks to their remarkably small dimensions, allowing them to fit perfectly into any space. These modules are characterised by high-definition optics in thermally conductive plastic with metallic finish, combined with a special diffuser to optimise the luminous output and significantly reduce direct glare.

glare.
On request: versions available with different aesthetic finishes ideal to create amazing light effects.

LED: Luminous flux maintenance 80%: 50.000h (L80B20). Power factor: 0,92. Photobiological safety class: Exempt group. Regulations: Produced according to applicable EN60598-1 CEI 34-21 standards, degree of protection according to EN 60529 standards.