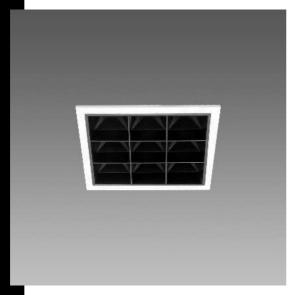

## M9 - recessed

The system is made up of individual modules that can be recessed into ceilings thanks to their remarkably small dimensions, allowing them to fit perfectly into any space. These modules are characterised by high-definition optics in thermally conductive plastic with metallic finish, combined with a special diffuser to optimise the luminous output and significantly reduce direct glare.