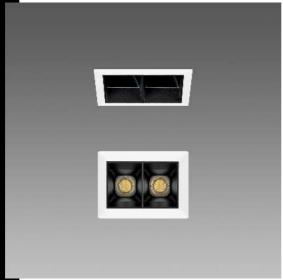

## M2 - recessed - UGR<19

The system is made up of individual modules that can be recessed into ceilings thanks to their remarkably small dimensions, allowing them to fit perfectly into any space. These modules are characterised by high-definition optics in thermally conductive plastic with metallic finish, combined with a special diffuser to optimise the luminous output and significantly reduce direct glare.