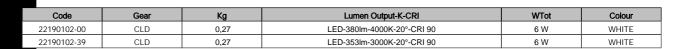

The reported luminous flux is the flux emitted by the light source with a tolerance of  $\pm$  10% compared to the indicated value. The W tot column indicates the total wattage absorbed by the system without exceeding 10% of the indicated