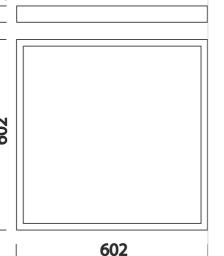

Mounting on false ceiling beams

No maintenance

| Code          | Gear       | Kg   | Watt          | Base | Lamps               | Colour |
|---------------|------------|------|---------------|------|---------------------|--------|
| 22185513-00   | CLD CELL   | 6,35 | LED white 25W |      | 3000lm-4000K-CRI 93 | WHITE  |
| 22185517-00   | CLD CELL   | 6,35 | LED white 33W |      | 3650lm-4000K-CRI 93 | WHITE  |
| 22185513-1241 | CLD CELLDD | 6,35 | LED white 25W |      | 3000lm-4000K-CRI 93 | WHITE  |
| 22185517-1241 | CLD CELLDD | 6,35 | LED white 33W |      | 3650lm-4000K-CRI 93 | WHITE  |