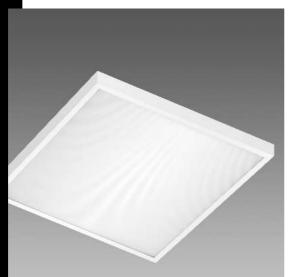

## Pannello - UGR<19 - HE - ceiling

Aluminum frame. Diffuser: in highly efficient material, polymethylmethacrylate, a polymer that maintains its characteristics unaltered and avoids the tendency to yellowing. Wiring: fast, no need to open the fixture; equipped with quick connector. LED: high efficiency light sources. Applications: ideal for office and supermarket lighting. UGR <19: expected value according to EN 12464-1 LED lamp life over 50000 hours. L80B20