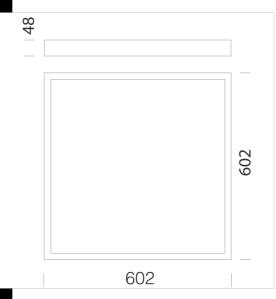

## Pannello - UGR<19 - HE - ceiling

Aluminum frame. Diffuser: in highly efficient material, polymethylmethacrylate, a polymer that maintains its characteristics unaltered and avoids the tendency to yellowing. Wiring: fast, no need to open the fixture; equipped with quick connector. LED: high efficiency light sources. Applications: ideal for office and supermarket lighting. UGR <19: expected value according to EN 12464-1 LED lamp life over 50000 hours. L80B20