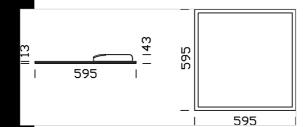

o fluorescent tubes. Efficiency of the LEDs (95%), overheating protection, current control and ability to work with stabilized voltages.

Special circuit design which makes independent operation of each of the LEDs so as not to impair the operation of the other.

No RF interference and electromagnetic emissions.

No risk to the environment due to the absence of materials containing mercury or lead.

Regulations: Produced according to applicable EN60598-1 CEI 34-21 standards. Installable on normally inflammable.

LED: 3000lm - 4000K - CRI93 - 25W

LED: 3650lm - 4000K - CRI93 - 33W

Power factor: 0.95

Luminous flux maintenance 70% 50000h (L70B50)

Photobiological safety class: exempt group

Quick connection with plug and socket, no need to open the fixture

Mounting on false ceiling beams



| Code          | Gear         | Kg   | Watt          | Base | Lamps               | Colour |
|---------------|--------------|------|---------------|------|---------------------|--------|
| 22184813-00   | CLD CELL     | 4,00 | LED white 25W |      | 3000lm-4000K-CRI 93 | WHITE  |
| 22184817-00   | CLD CELL     | 4,00 | LED white 33W |      | 3650lm-4000K-CRI 93 | WHITE  |
| 22184813-1241 | CLD CELL-D-D | 4,06 | LED white 25W |      | 3000lm-4000K-CRI 93 | WHITE  |
| 22184817-1241 | CLD CELL-D-D | 6,37 | LED white 33W |      | 3650lm-4000K-CRI 93 | WHITE  |









Ceiling suspension Q



ered suspension 3-5 p