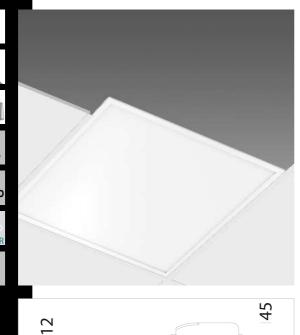

Pannello luminoso comes in either a square or rectangular shape that can be easily installed into ceilings. It is equipped with fast connectors, avoiding the need to open the unit. Its shape guarantees uniform light distribution, while the white-light LEDs (3000 and 4000 K) generate high light quality, ensuring the best visual comfort and perfect colour rendering (CRI 93).