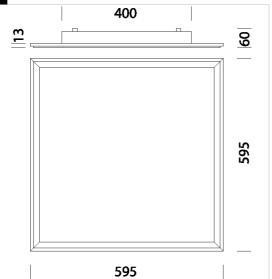

Pannello luminoso comes in either a square or rectangular shape that can be easily installed into ceilings. It is equipped with fast connectors, avoiding the need to open the unit. Its shape guarantees uniform light distribution, while the white-light LEDs (3000 and 4000 K) generate high light quality, ensuring the best visual comfort and perfect colour rendering (CRI >80).

Quick connection with plug and socket, no need to open the fixture

Mounting on false ceiling beams

No maintenance

| Code        | Gear       | Kg   | Watt          | Base | Lamps               | Colour |
|-------------|------------|------|---------------|------|---------------------|--------|
| 22184611-00 | CLD CELL-D | 4.30 | LED white 33W | _    | 3/50lm-3000K-CRI 83 | WHITE  |