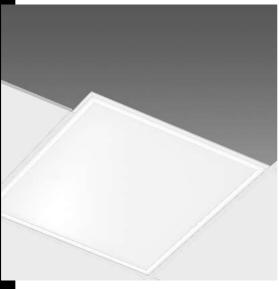

## Pannello luminoso

The superior quality of LED lighting is now more accessible thanks to a benchmark product that offers, at reduced costs, the ideal light for offices, shopping malls, hotels and in general all those spaces that need constant lighting.

Pannello luminoso comes in either a square or rectangular shape that can be easily installed into ceilings. It is equipped with fast connectors, avoiding the need to open the unit. Its shape guarantees uniform light distribution, while the white-light LEDs (3000 and 4000 K) generate high light quality, ensuring the best visual comfort and perfect colour rendering (CRI >80).