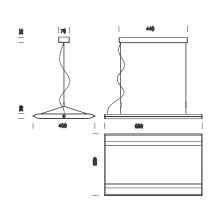

## Slim 1

| Code        | Gear       | Kg   | Colour      | Dimensions   | W Tot | lamp                              |
|-------------|------------|------|-------------|--------------|-------|-----------------------------------|
| 22182970-00 | CLD CELLDD | 2.50 | met. silver | 630x400x30   | 30    | LED white 30W-3900lm-4000K-CRI 80 |
| 22182930-00 | CLD CELLDD | 2.50 | black       | 630x4000x300 | 30    | LED white 30W-3900lm-4000K-CRI 80 |