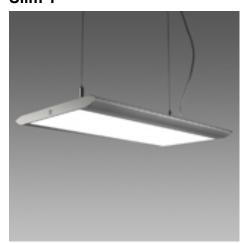

With Slim, LED lighting makes a step forwards.

With a simple form, which is the result of a complex design, Slim is an object full of technological innovation designed by Giugiaro Architettura for Fosnova (Disano illuminazione). It has the typical appeal of new design trends and the quality of industrial products: small, simple-to-use, versatile, and with technologically advanced performance.

Slim takes full advantage of the LED technology with a highly innovative product: the particular location of LEDs within the fixture generates, through its complex optics design, a reflected light capable of ensuring the maximum level of comfort and functionality.