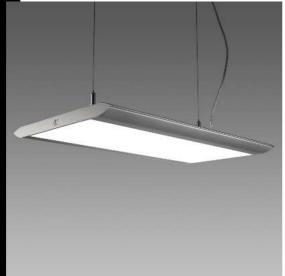

## Slim 3

With Slim, LED lighting makes a step forwards.

With a simple form, which is the result of a complex design, Slim is an object full of technological innovation designed by Giugiaro Architettura for Fosnova (Disano illuminazione). It has the typical appeal of new design trends and the quality of industrial products: small, simple-to-use, versatile, and with technologically advanced performance.

Slim takes full advantage of the LED technology with a highly innovative product: the particular location of LEDs within the fixture generates, through its complex optics design, a reflected light capable of ensuring the maximum level of comfort and functionality.

Ceiling suspension Q

Powered suspension