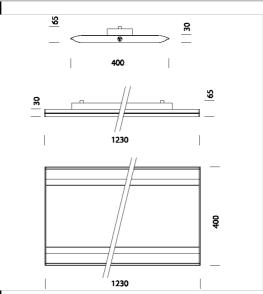

## DXF 2D - slimpan.dxf





## Slim 3

With Slim, LED lighting makes a step forwards.

With a simple form, which is the result of a complex design, Slim is an object full of technological innovation designed by Giugiaro Architettura for Fosnova (Disano illuminazione). It has the typical appeal of new design trends and the quality of industrial products: small, simple-to-use, versatile, and with technologically advanced performance.

Slim takes full advantage of the LED technology with a highly innovative product: the particular location of LEDs within the fixture generates, through its complex optics design, a reflected light capable of ensuring the maximum level of comfort and functionality.

Instant start with no shimmer and absolutely silent operation.

Energy saving of over 50% compared to traditional lights to