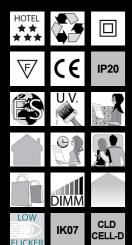

Regulations: Produced according to applicable EN60598-1 CEI 34-21 standards. Installable on normally inflammable.

LED: 3150/3200lm - - 3000/4000K - CRI93 - 31W.

Power factor: >0,95

Luminous flux maintenance 70% 50000h (L70B50)

Photobiological safety class: exempt group
On request 1-10V dimmer, dimmable from 10% to 100%

Quick connection with plug and socket, no need to open the fixture

Mounting on false ceiling beams

No maintenance