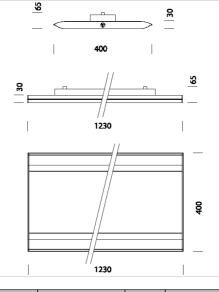

## Download

DXF 2D

slimpan.dxf



## Slim 3 URG<19

With Slim, LED lighting makes a step forwards.

Slim takes full advantage of the LED technology with a highly innovative product: the particular location of LEDs within the fixture generates, through its complex optics design, a reflected light capable of ensuring the maximum level of comfort and functionality.

Instant start with no shimmer and absolutely silent operation.

Energy saving of over 50% compared to traditional lights to fluorescent tubes. Efficiency of the LEDs (95%), overheating protection, current control and ability to work with stabilized voltages.

Special circuit design which makes independent operation of each of the LEDs so as not to impair the operation of the other.

No RF interference and electromagnetic emissions.

No risk to the environment du