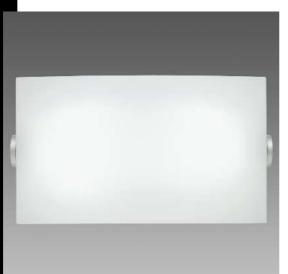

## Cover light 4 - Design Paolo bistacchi

A series of fixtures for interior wall mounting with energy saving lamps. Their extremely rapid and easy installation together with their simple yet elegant design, make this series of products ideal for offices, lobbies and open-space areas. Their tasteful design and luminous efficiency create lighting effects full of atmosphere.

Housing: Extruded aluminium.

Reflector: Adjustable angle frosted opal polycarbonate diffuser Lampholder: Polycarbonate with phosphorous bronze contacts

Electric gear: 230V/50Hz power supply with traditional or electronic ballast.