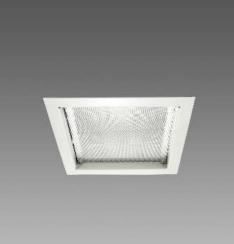

Download DXF 2D - trimless2a.dxf

Trim A - Framed

A family of recessed square spotlights with and without trim, fitting low-energy fluorescent sources.

These recessed spotlights are available in many different versions and represent a huge quality leap in indoor lighting, remarkably improving the quality of the places where they are installed.

Housing: in steel plating complete with springs for recessed mounting. Diffuser: in polycarbonate, shatterproof and self-extinguishing and plate in

Diffuser: in polycarbonate, shatterproof and self-extinguishing and plate in galvanized sheet.