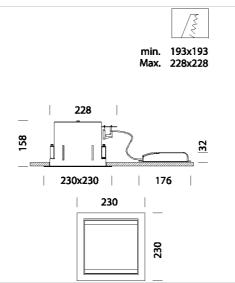

Download DXF 2D - trimless2a.dxf

Trim A - Framed

A family of recessed square spotlights with and without trim, fitting low-energy fluorescent sources.

These recessed spotlights are available in many different versions and represent a huge quality leap in indoor lighting, remarkably improving the quality of the places where they are installed.