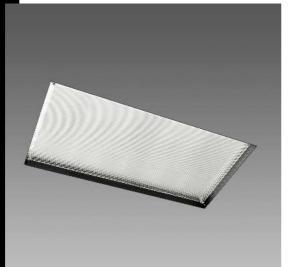

## Trimless B - Flush

A family of recessed square spotlights with and without trim, fitting low-energy fluorescent sources.

These recessed spotlights are available in many different versions and represent a huge quality leap in indoor lighting, remarkably improving the quality of the places where they are installed.

Housing: in steel plating complete with springs for recessed mounting.

Diffuser: in polycarbonate, shatterproof and self-extinguishing and plate in galvanized sheet.

| Code        | Gear | Kg   | Lumen-K-CRI                    | WTot | Base   | Colour |
|-------------|------|------|--------------------------------|------|--------|--------|
| 22190211 00 | CELL | 2.62 | ELC 2v26D/E 1900lm 4000K Po 1h | E2 W | C24a 2 | DIANCO |