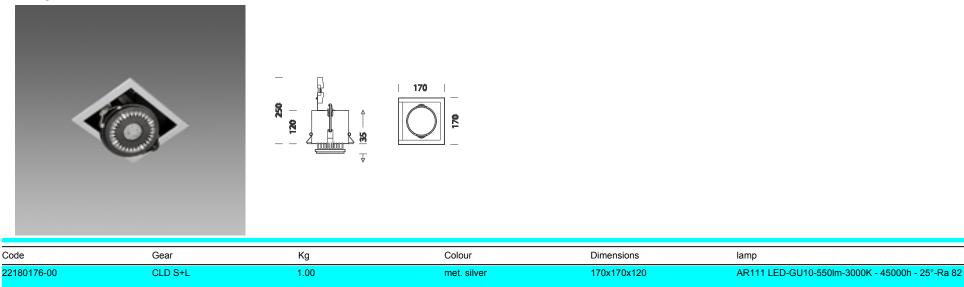

## Shop 1 LED AR111

These adjustable-angle recessed fixtures offer the possibility to move the lamps out of the alignment box (extension system), thus increasing their aiming flexibility.

Ideal in shops, showrooms and exhibition rooms.

Housing: Steel plate.

Coating: Humidity resistant acrylic-resin liquid paint, UV-stabilised.

Electric gear: Equipped with transformer and hard wire, 0.50 sqmm cross section and heat resistance HT sheath, in accordance with CEI 20-20 standards. Terminal block (maximum allowed lead cross section 2.5 sqmm.)

Regulations: Manufactured in accordance with standards EN60598 - CEI 34 -21. Degree of protection in accordance with standards EN60529.

LED: 550lm - 3000K - CRI 82 - 25°