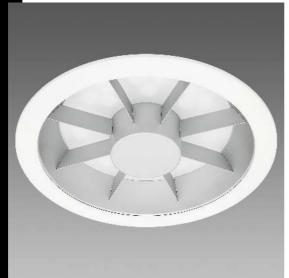

## Saving Comfort B

A complete range of round recessed spotlights to get the best lighting results in public spaces: stores, showrooms or hotels.

Saving LED is a family of recessed spotlights especially suitable for shielded,

Saving LED is a family of recessed spotlights especially suitable for shielded, wide beam, long-lasting and durable lighting. Saving LED improves the control of the lights in stores with all the advantages of LED sources.

Each version guarantees the highest light quality, enhanced with an extraordinary colour rendering.

Housing: in die cast aluminium.

Installation: is equipped with galvanised steel support brackets, with housing for springs for attachment to the false ceilings.