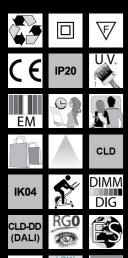

Coating: dust painted, using polyester epoxy paint to withstand UV rays.

Standard supply: Includes adjustable steel bracket.

LED: Luminous flux maintenance 80%: 50.000h (L80B20). Power factor >0.9 Photobiological safety class: Exempt group.

### Code Gear Lumen Output-K-CRI WTot Colour LED-3775lm-3000K-CRI 80 40 W WHITE 22176310-00 CLD 2.04 22176311-00 CLD 2,04 LED-3890lm-4000K-CRI 80 40 W WHITE 22176310-1241 CLD-D-D 0,98 LED-3775lm-3000K-CRI 80 40 W WHITE 22176311-1241 CLD-D-D 0,98 LED-3890lm-4000K-CRI 80 40 W WHITE

### Accessori

- EM Kit

The reported luminous flux is the flux emitted by the light source with a tolerance of  $\pm$  10% compared to the indicated value. The W tot column indicates the total wattage absorbed by the system without exceeding 10% of the indicated