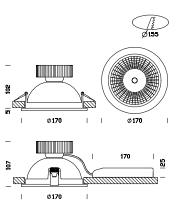

## KF 2 - retrofit family

| Code        | Gear       | Kg   | Colour | Dimensions   | W Tot | lamp                                    |
|-------------|------------|------|--------|--------------|-------|-----------------------------------------|
| 22174613-08 | CLD CELL-D | 0.30 | white  | 0x0x111 Ø169 | 18    | LED 18W white-1800lm-4000K - 35°-CRI>80 |
| 22174613-09 | CLD CELLDE | 1,30 | white  | 0x0x111 Ø169 | 18    | LED 18W white-1800Im-4000K - 35°-CRI>80 |
| 22174713-08 | CLD CELL-D | 0.30 | white  | 0x0x111 Ø169 | 18    | LED 18W white-1800lm-3000K - 35°-CRI>80 |