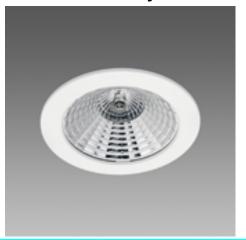

Housing: in die cast aluminium

Reflector: dark light

Painting: dust painted, using polyester epoxy paint to withstand UV rays.

Standards: Products complying with EN 60598-1-CEI 34.21 standards, with a degree of protection in compliance with EN 60529 standards.

LED: 18Wtot. - 3000K/4000K - 1800lm - CRI>80 - 35°

On request: IP44 version.

Fattore di potenza: ≥0,93

Mantenimento del flusso luminoso al 70%: 50000h (L70B50)