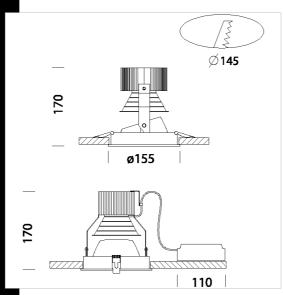

Download

DXF 2D
- euroma3.dxf

Housing adjustable: in die cast aluminium

Reflector: In coated, oxidised and high yield polished aluminium.

Painting: dust painted, using polyester epoxy paint to withstand UV rays.

Standards: Products complying with EN 60598-1-CEI 34.21 standards, with a degree of protection in compliance with EN 60529 standards.

LED 2000im - 3000K - CRI 80 - DIM 1-10V

Power factor: 0.95

Luminous flux maintenance 70% 50000h (L70B50) Photobiological safety class: Exempt group.

| Code        | Gear       | Kg   | Watt        | Base | Lamps                     | Colour |  |
|-------------|------------|------|-------------|------|---------------------------|--------|--|
| 22173010-00 | CLD CELL-D | 0.75 | LED COB 20W | _    | 2000lm-3000K - 75°-CRI 80 | WHITE  |  |