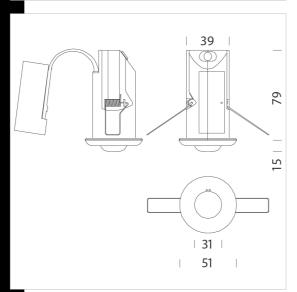

## **Emergency 1B**

Ideal solution for a vast range of ceiling structures, with heights of up to 80 mm.

LED module for emergency lighting, direct mounting on ceilings • Complete electronics gear, LED module, heat sink, optics and accumulator • It contains multi-lens click-in optics for anti-panic lighting, escape route lighting and visual task zones with a high level of risk • Emergency lighting function for manual test

Supplied as standard with three easily interchangeable optical systems, allowing the luminaire to be used for: A) anti-panic lighting B) escape route lighting C) visual task zones with a high level of risk