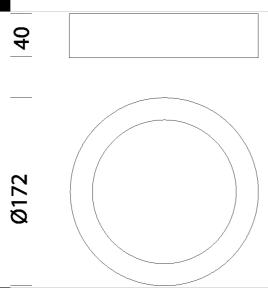

equired to be effective and flexible in order to define spaces according to the most diverse needs. Fixtures should have a remarkable visual impact with low running costs and long life cycle. They should generate special light effects such as accent lighting or ambient lighting.

Housing: in die cast aluminium

Diffuser: panel in PMMA, with laser silk-screening suitably dimensioned based on the power level of the LED

Painting: dust painted, using polyester epoxy paint to withstand UV rays.

Standard supply: Includes adjustable steel bracket.
Regulations: Manufactured in accordance with standards EN60598 – CEI 34 -21. Degree of protection in accordance with standards EN60529.

Power factor: 0.9

Photobiological safety class: Exempt group.

Luminous flux maintenance 70%: 25.000h (L70B50).



| Code        | Gear | Kg   | Lumen Output-K-CRI      | WTot | Colour |
|-------------|------|------|-------------------------|------|--------|
| 22169313-00 | CLD  | 0,61 | LED-1023lm-3000K-CRI>80 | 12 W | WHITE  |
| 22169314-00 | CLD  | 0,62 | LED-1100lm-4000K-CRI>80 | 12 W | WHITE  |

The reported luminous flux is the flux emitted by the light source with a tolerance of  $\pm$  10% compared to the indicated value. The W tot column indicates the total wattage absorbed by the system without exceeding 10% of the indicated