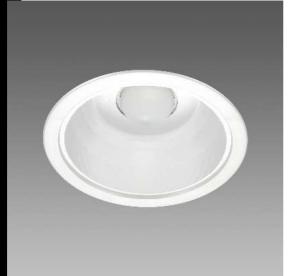

## Office 1 Total white - led bulb

A family of fixtures designed to combine high energy saving with excellent light quality, to address diverse needs concerning both safety and maintenance. The fixture's design is extremely clean and functional. Manufactured in accordance with standards EN12464 for VDT

Housing: Vandal-resistant, V2 self-extinguishing, UV-stabilized, anti-yellowing polycarbonate. Reflector: V2 self-extinguishing polycarbonate;

Equipment: Includes stainless steel springs ensuring perfect adherence to 1 to 20 mm. thick false ceilings