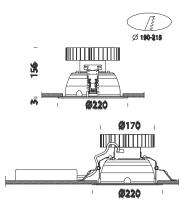

## Office 1 Dark - IP44

| Code        | Gear     | Kg   | Colour    | Dimensions   | W Tot | lamp                                  |
|-------------|----------|------|-----------|--------------|-------|---------------------------------------|
| 22152319-00 | CLD CELL | 1.10 | aluminium | 0x0x195 Ø220 | 46    | LED DLM FLEX 5000-5000lm-3000K-CRI 80 |
| 22152318-00 | CLD CELL | 1.10 | aluminium | 0x0x195 Ø220 | 42    | LED DLM FLEX 5000-5000lm-4000K-CRI 80 |