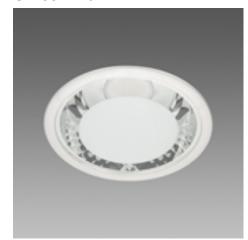

## Office 1 Dark - IP44

| Code        | Gear     | Kg   | Colour    | Dimensions   | W Tot | lamp                                  |
|-------------|----------|------|-----------|--------------|-------|---------------------------------------|
| 22152319-00 | CLD CELL | 1.10 | aluminium | 0x0x195 Ø220 | 46    | LED DLM FLEX 5000-5000lm-3000K-CRI 80 |
| 22152318-00 | CLD CELL | 1.10 | aluminium | 0x0x195 Ø220 | 42    | LED DLM FLEX 5000-5000lm-4000K-CRI 80 |

A family of fixtures designed to combine high energy saving with excellent light quality, to address diverse needs concerning both safety and maintenance. The fixture's design is extremely clean and functional. Manufactured in accordance with standards EN12464 for VDT

Housing: Vandal-resistant, V2 self-extinguishing, UV-stabilized, anti-yellowing polycarbonate.

Reflector: V2 self-extinguishing polycarbonate; aluminium powder coated through a C.V.D. hard-vacuum process for greater light control and efficiency.