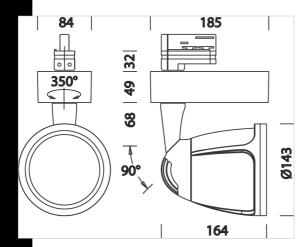

tics of the wares on display.

This floodlight's special design represents an effective complement to the decoration of the interior in which it is installed.

Ideal for commercial premises where lighting is used for many hours a day, or in areas characterised by high-quality, stable-colour functional and accent

Housing: in die-cast aluminium.

Reflector: in die-cast polished aluminium, high efficiency and anti-glare.

Coating: Power-coated with a UV-resistant polyester epoxy pain.
Regulations: Manufactured in accordance with EN 60598-1-CEI 34.21 standards. Degrees of protection in accordance with EN60529 standards.

LED COB 42W - 3000K - 4700lm CRI 90 BELOW BBL - 45° Luminous flux maintenance 80%: 50.000h (L80B20).

Power factor >0.9

Photobiological safety class: exempt group EN62471.



| Code        | Gear     | Kg   | Watt        | Base | Lamps                         | Colour |
|-------------|----------|------|-------------|------|-------------------------------|--------|
| 22106010-05 | CLD CELL | 3,00 | LED COB 42W |      | 4700lm-3000K-CRI>90 below bbl | WHITE  |
| 22106030-05 | CLD CELL | 3,00 | LED COB 42W |      | 4700lm-3000K-CRI>90 below bbl | BLACK  |
| 22106070-05 | CLD CELL | 3,00 | LED COB 42W |      | 4700lm-3000K-CRI>90 below bbl | SILVER |