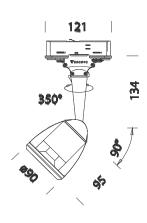

## Matrix A3 LED 3W 220-240V

| 22100271-00 CLD CELL-F 0.70 met. silver 100x100x225 Ø90 3 POWERLED white-GU10-120lm-3000K | Code        | Gear       | Kg   | Colour      | Dimensions      | W Tot | lamp                            |
|-------------------------------------------------------------------------------------------|-------------|------------|------|-------------|-----------------|-------|---------------------------------|
|                                                                                           | 22100271-00 | CLD CELL-F | 0.70 | met. silver | 100x100x225 Ø90 | 3     | POWERLED white-GU10-120Im-3000K |

Housing: In die-cast aluminium with central shaft to carry cables.

Coating: with a UV-stabilised powder acrylic-resin paint

Equipment: Supplied with an aiming bar .

Regulations: Manufactured in accordance with EN 60598-1-CEI 34.21 standards. Degree of protection in accordance with EN60529 standards.