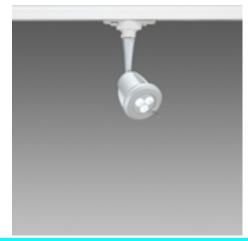

## Matrix A3 LED 3W 220-240V

| 22100271-00 CLD CELL-F 0.70 met. silver 100x100x225 Ø90 3 POWERLED white-GU10-120lm-3000K | Code        | Gear       | Kg   | Colour      | Dimensions      | W Tot | lamp                            |
|-------------------------------------------------------------------------------------------|-------------|------------|------|-------------|-----------------|-------|---------------------------------|
|                                                                                           | 22100271-00 | CLD CELL-F | 0.70 | met. silver | 100x100x225 Ø90 | 3     | POWERLED white-GU10-120Im-3000K |

Housing: In die-cast aluminium with central shaft to carry cables.

Coating: with a UV-stabilised powder acrylic-resin paint

Equipment: Supplied with an aiming bar .

Regulations: Manufactured in accordance with EN 60598-1-CEI 34.21 standards. Degree of protection in accordance with EN60529 standards.