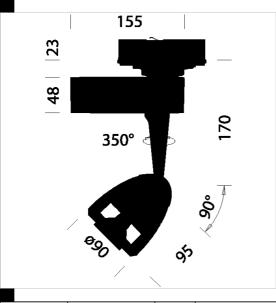

## Matrix A2 MASTERLED - Universal adapter

Housing: In die-cast aluminium with central shaft to carry cables. Coating: with a UV-stabilised powder acrylic-resin paint Equipment: Supplied with an aiming bar . Regulations: Manufactured in accordance with EN 60598-1-CEI 34.21

Universal adapter recessed

Universal adapter base