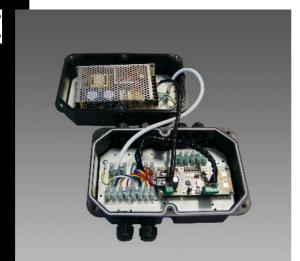

IP65

Download DXF 2D - casfos.dwg

Waterproof gear box with LED FULLCOLOR power supply and DMX interface

IP65 box with power supply 24V 100W for FULLCOLOR LED modules. Supplied with electronic card with controller / DMX Interface, 6 cable glands, 912 mm diameter. It powers up to 3 LISET IP65 22017177/78/79-00 for a total of up to 100w. After accessory n. 26 (2292054-00), accessory code 22092052-00 must be used.