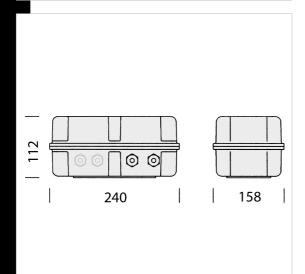

IP65

Download DXF 2D - casfos.dwg

Waterproof gear box with LED FULLCOLOR power supply and DMX interface

IP65 box with power supply 24V 100W for FULLCOLOR LED modules. Supplied with electronic card with controller / DMX Interface, 6 cable glands, 912 mm diameter. It powers up to 3 LISET IP65 22017177/78/79-00 for a total of up to 100w. After accessory n. 26 (2292054-00), accessory code 22092052-00 must be used.