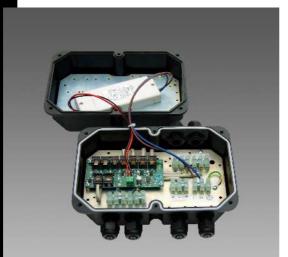

## Amplifier / DMX signal modulator Kit

DMX signal regenerator in waterproof gear box with 24V, 20W power supply. Supplied with in-out wire connection (one going in, four going out) to DMX terminal. To be used after acc. 22092051-00 n. 20, and after KIT3 n. 10.