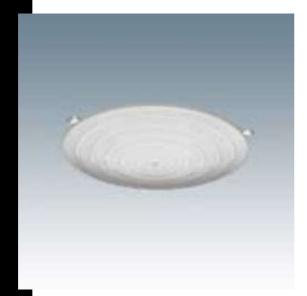

## Louvre Energy 2000

Baffle in clear, self-extinguishing polycarbonate with prismatic faceting and silking for higher dazzle control.

To be fitted on acc. 91801. No 2x26.

| Code        | Kg   | WTot | Colour      |
|-------------|------|------|-------------|
| 22091810-00 | 0.10 | 0 W  | TRANSPARENT |
|             |      |      |             |