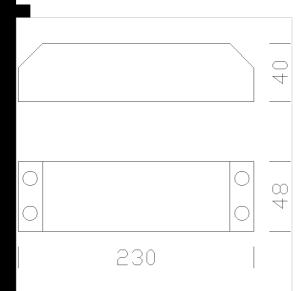

## Electronic transformer

Range of electromechanical and electronic transformers available for spot power supply.

They are specially designed to correcly supply halogen lamps at their rated

voltage.
Since the transformer/halogen lamps system is a virtually resistive load, no power factor correction is needed. Electronic dimming transformer.