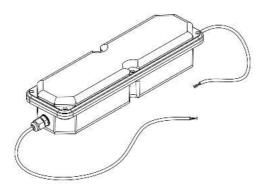

## Electronic transformer

Range of electromechanical and electronic transformers available for spot power supply.

They are specially designed to correcly supply halogen lamps at their rated

voltage.
Since the transformer/halogen lamps system is a virtually resistive load, no power factor correction is needed. Electronic dimming transformer.