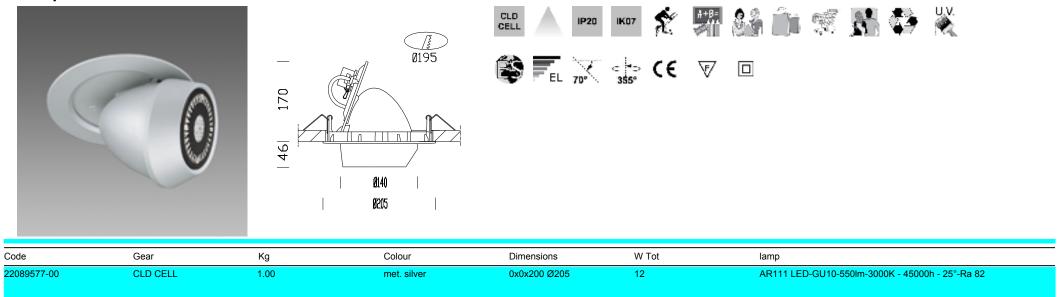

## Compendio AR111 LED

Thanks to its extreme versatility, Compendio includes recessed mounting among its installation options. Multi-recessed version also available.

Housing: Die-cast aluminium, with gear box encased inside the structure.

Coating: Acrylic-resin liquid paint, UV-stabilised .

Standard supply: Separate gear box equipped with plug socket connector. When the optic compartment rotates, the port is closed by a plate that dissipates the heat. Regulations: Manufactured in accordance with standards EN60598 - CEI 34 -21. Degree of protection in accordance with standards EN60529.

AR111 LED: 3000K - 550lm - 45000h - 25° - CRI 82