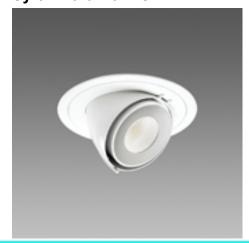

This line of vertically as well as horizontally adjustable recessed spotlights features easy lamp replacement; additionally, after removing the movable parts, the transformer can be replaced through the port in the outside clip.

Housing: Die-cast zamak, with a steel bracket holding the terminal block. Includes springs for recessed mounting.

Coating: Powder coated with polyester epoxy paint, UV-resistant. A different galvanic finishing process is used for chromium-plated and polished brass versions.