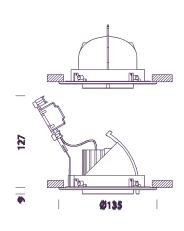

## **Sylon Fortimo DISK**

| Code        | Gear     | Kg   | Colour | Dimensions   | lamp                                |
|-------------|----------|------|--------|--------------|-------------------------------------|
| 22086314-00 | CLD CELL | 0.80 | white  | 0x0x127 Ø135 | LED FORTIMO DISK-820lm-2700K-CRI 90 |
|             |          |      |        |              |                                     |

This line of vertically as well as horizontally adjustable recessed spotlights features easy lamp replacement; additionally, after removing the movable parts, the transformer can be replaced through the port in the outside clip.

Housing: Die-cast zamak, with a steel bracket holding the terminal block. Includes springs for recessed mounting.

Coating: Powder coated with polyester epoxy paint, UV-resistant. A different galvanic finishing process is used for chromium-plated and polished brass versions.