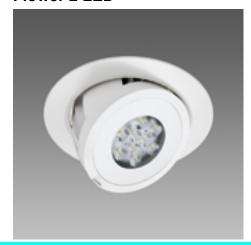

## Flower 2 LED

| Code        | Gear     | Kg   | Colour | Dimensions   | W Tot | lamp                                    |
|-------------|----------|------|--------|--------------|-------|-----------------------------------------|
| 22086013-00 | CLD CELL | 1.05 | white  | 0x0x120 Ø160 | 35    | LED white 35W-1980lm-3000K - 40°-CRI 80 |
| 22086014-00 | CLD CELL | 1.05 | white  | 0x0x120 Ø160 | 35    | LED white 35W-2110Im-4000K - 40°-CRI 70 |

Flower LED is a family of adjustable recessed spotlights with a round shape, particularly suited to shed wide-beam light over prolonged periods and long service life of lamps. Flower LED significantly improves the management of retail stores with all the advantages of LEDs.

These recessed spotlights are available in two sizes and represent a great quality leap forward in interior lighting design.

 $\label{thm:cooling} \mbox{Housing: Adjustable die-cast aluminum with cooling fins. Complete with brackets for recessed}$ 