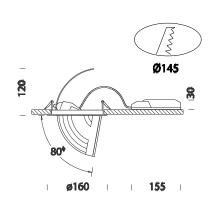

These recessed spotlights are available in two sizes and represent a great quality leap forward in interior lighting design.

 $\label{thm:cooling} \mbox{Housing: Adjustable die-cast aluminum with cooling fins. Complete with brackets for recessed}$ 