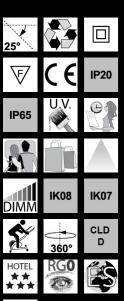

Regulations: Manufactured in accordance with standards EN60598 – CEI 34 -21. Degree of protection in accordance with standards EN60529.Power factor: 0.95

Photobiological safety class: Exempt group. Luminous flux maintenance 80%: 50.000h (L80B20).