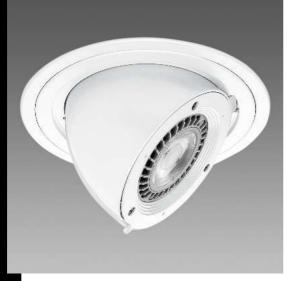

King is a recessed floodlight designed to provide a solution to the lighting of environments requiring a high degree of protection.

Housing: Adjustable-angle, made of die-cast aluminium.

Coating: Humidity-resistant acrylic-resin liquid paint, UV-stabilised,

fitting holes 240mm to 260mm