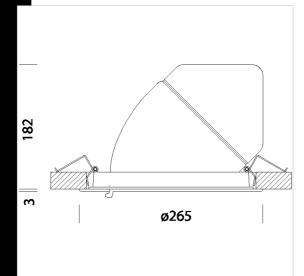

King is a recessed floodlight designed to provide a solution to the lighting of environments requiring a high degree of protection.

Housing: Adjustable-angle, made of die-cast aluminium.

Coating: Humidity-resistant acrylic-resin liquid paint, UV-stabilised,

Regulations: Manufactured in accordance with standards EN60598 – CEI 34 -21. Degree of protection in accordance with standards EN60529.Power factor: 0.95

Photobiological safety class: Exempt group. Luminous flux maintenance 80%: 50.000h (L80B20).

fitting holes 240mm to 260mm



## Download

DXF 2D - kingled.dxf Montaggi - KING\_LED rev3.pdf



| Code        | Gear  | Kg   | Lumen Output-K-CRI              | WTot | Colour |
|-------------|-------|------|---------------------------------|------|--------|
| 22085613-00 | CLD-D | 3,45 | LED 111-3800lm-4000K-40°-CRI 83 | 31 W | WHITE  |
| 22085673-00 | CLD-D | 3,40 | LED 111-3800lm-4000K-40°-CRI 83 | 31 W | SILVER |

The reported luminous flux is the flux emitted by the light source with a tolerance of ± 10% compared to the indicated value. The W tot column indicates the total wattage absorbed by the system without exceeding 10% of the indicated