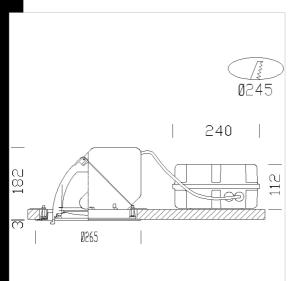

Download DXF 2D - kingcnl.dxf





## King CDM-TC

King is a recessed floodlight designed to provide a solution to the lighting of

environments requiring a high degree of protection. Housing: Adjustable-angle, made of die-cast aluminium.

Reflector: High-performance oxidised and polished aluminium.

Diffuser: Tempered glass protection shield.

Coating: Humidity-resistant acrylic-resin liquid paint, UV-stabilised,

Lampholder: Ceramic with silver-plated contacts, or polycarbonate with phosphor bronze contacts.

Electric gear: 230V/50Hz power supply. Flexible silicone insulated wire terminated with admiralty brass clamps, with fibreglass braid, cross-section: 1.5 sqmm. 2P+T terminal block (with plug-socket connector).

Standard supply: Includes adjustable steel bracket. Hinge opening of the glass holding ring for easier ma