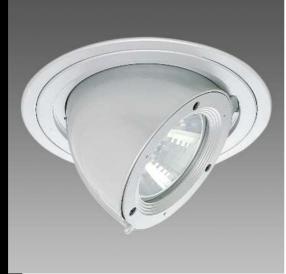

## King CDM-TC

King is a recessed floodlight designed to provide a solution to the lighting of

environments requiring a high degree of protection. Housing: Adjustable-angle, made of die-cast aluminium.

Reflector: High-performance oxidised and polished aluminium.

Standard supply: Includes adjustable steel bracket. Hinge opening of the glass holding ring for easier maintenance.
Regulations: Manufactured in accordance with standards EN60598 – CEI 34

-21. Degree of protection in accordance with standards EN60529.