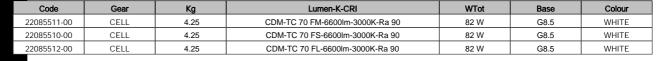

The reported luminous flux is the flux emitted by the light source with a tolerance of  $\pm$  10% compared to the indicated value. The W tot column indicates the total wattage absorbed by the system without exceeding 10% of the indicated