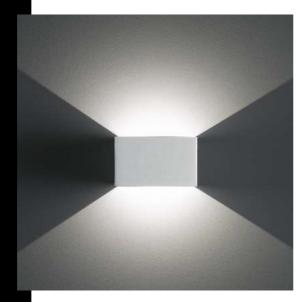

## Riflesso

Reflections of direct and indirect light on wall surfaces. Lighting to define routes and create decorative effects.

Housing: in painted aluminium, designed for wall-mounting.

| Code        | Gear     | Kg   | Lumen Output-K-CRI     | WTot | Colour |
|-------------|----------|------|------------------------|------|--------|
| 22084810-00 | CLD CELL | 0.45 | LED-374lm-3000K-CRI 80 | 6 W  | BIANCO |