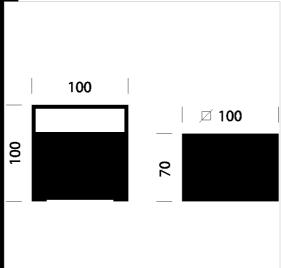

## Download DXF 2D - riflesso.dxf Montaggi - CURVE\_RIFLESSO.pdf



## Riflesso

Reflections of direct and indirect light on wall surfaces. Lighting to define routes and create decorative effects.

Housing: in painted aluminium, designed for wall-mounting.



| Code        | Gear     | Kg   | Lumen Output-K-CRI     | WTot | Colour |
|-------------|----------|------|------------------------|------|--------|
| 22084810-00 | CLD CELL | 0.45 | LED-374lm-3000K-CRI 80 | 6 W  | BIANCO |

The reported luminous flux is the flux emitted by the light source with a tolerance of  $\pm$  10% compared to the indicated value. The W tot column indicates the total wattage absorbed by the system without exceeding 10% of the indicated