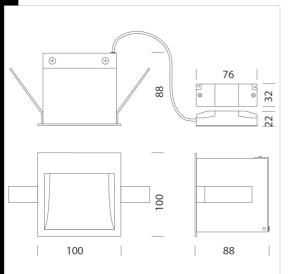

## Download

DXF 2D - c2.dxf Montaggi - CORTESIA amb REV1.pdf





## Cortesia 1 - amber

To be kept on all night, for transit areas, to serve as a courtesy light or ambient light. Housing: made of painted sheet steel. Regulations: Manufactured in accordance with EN 60598-1-CEI 34.21 standards. Degrees of protection in accordance with EN60529 standards.

Photobiological safety class: exempt group EN62471.

|                                        | Colour |
|----------------------------------------|--------|
| 22084511-73 CLD 0,45 LED AMBER-7Im 2 W | BLACK  |

The reported luminous flux is the flux emitted by the light source with a tolerance of ± 10% compared to the indicated value. The W tot column indicates the total wattage absorbed by the system without exceeding 10% of the indicated