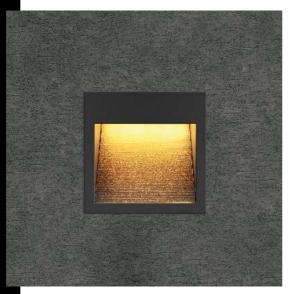

## Cortesia 1 - amber

To be kept on all night, for transit areas, to serve as a courtesy light or ambient light. Housing: made of painted sheet steel. Regulations: Manufactured in accordance with EN 60598-1-CEI 34.21 standards. Degrees of protection in accordance with EN60529 standards.