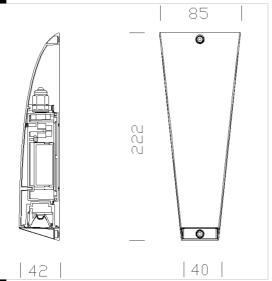

## Download DXF 2D





## Spy 1 - LED RGB

Housing: in die-cast aluminium.

Coating: fluid-coated with a humidity resistant, UV-stabilized acrylic-resin paint. Lampholder: ceramic with silver-plated contacts, or PBT with phosphorous bronze contacts.

Electric gear: supplied with inbuilt 350mA power supply for LED RGB; with 6

pole terminal block for RGB power connection. Available upon request. Equipment: supplied with 2 IP65 cable glands for max 7 mm external diameter cables. 6 pole terminal block for Monochromatic POWERLED and POWERLED RGB power connection.

Regulations: manufactured in compliance with EN 60598-1-CEI 34.21 standards, protection level according to EN 60529 standards.

Lamps: Supplied with LED RGB.

| Code        | Gear    | Kg   | Lumen Output-K-CRI      | WTot | Colour  |
|-------------|----