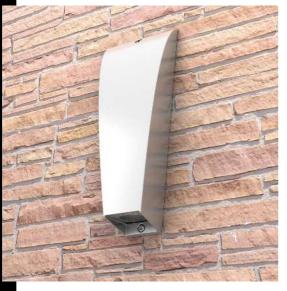

## Spy 1 - LED RGB

Housing: in die-cast aluminium.

Coating: fluid-coated with a humidity resistant, UV-stabilized acrylic-resin paint. Lampholder: ceramic with silver-plated contacts, or PBT with phosphorous bronze contacts.