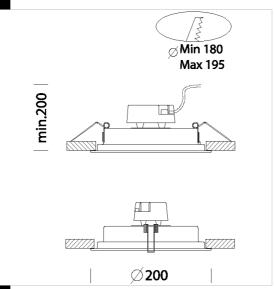

## Download

DXF 2D Montaggi - MILANO\_ECOLUMEN rev3.pdf





## Milano ECOLUMEN

Adequate lighting ensures proper perception of the environment and enables us to feel comfortable with our surroundings. This is the concept underlying the creation of the Milano recessed floodlight, ideal for quick, low-cost installation in any exhibition setting and fulfil interior decorators' artificial lighting requirements.

Housing: Made of steel sheet.

Reflector: in white aluminium, high efficiency and anti-glare.

Diffuser: in plastic material anti-glare

Coating: Power-coated with a UV-resistant polyester epoxy pain.

Standard supply: Includes adjustable steel bracket.

Regulations: Manufactured in accordance with standards EN60598 - CEI 34 –21. Degree of protection in accordance with standards EN60529.

Power factor: >0,95

Luminous flux maintenance 70% 250