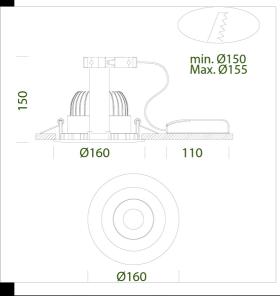

## Download

DXF 2D
- Milano Small2\_111.dxf
Montaggi
- MILANO\_SMALL\_LED\_111 rev0.pdf

## Milano small 2 - LED 111

Housing: made in aluminium with spring clips for recessed mounting. Regulations: Manufactured in accordance with standards EN60598 – CEI 34 –21. Degree of protection in accordance with standards EN60529. LED: Luminous flux maintenance 80%: 50.000h (L80B20). Power factor >0.95.