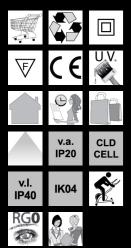

## Milano small 2 - LED 111

Housing: made in aluminium with spring clips for recessed mounting. Regulations: Manufactured in accordance with standards EN60598 – CEI 34 –21. Degree of protection in accordance with standards EN60529. LED: Luminous flux maintenance 80%: 50.000h (L80B20). Power factor >0.95.