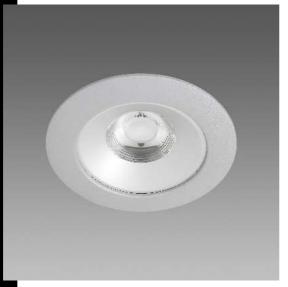

## Milano small 2 - LED 111

Housing: made in aluminium with spring clips for recessed mounting. Regulations: Manufactured in accordance with standards EN60598 – CEI 34 –21. Degree of protection in accordance with standards EN60529. LED: Luminous flux maintenance 80%: 50.000h (L80B20). Power factor >0.95.

| Code        | Gear     | Kg   | Lumen Output-K-CRI              | WTot | Colour |
|-------------|----------|------|---------------------------------|------|--------|
| 22083619-00 | CLD CELL | 0.75 | LED 111-3600lm-3000K-40°-CRI 83 | 31 W | WHITE  |
| 22083639-00 | CLD CELL | 0.75 | LED 111-3600lm-3000K-40°-CRI 83 | 31 W | BLACK  |
| 22083679-00 | CLD CELL | 0.90 | LED 111-3600lm-3000K-40°-CRI 83 | 31 W | SILVER |
|             |          |      |                                 |      |        |