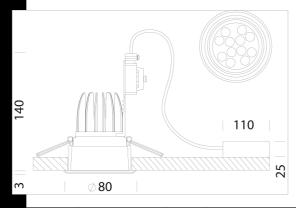

Photobiological safety class: Exempt group. Luminous flux maintenance 70%: 50.000h (L70B50). recessed Ø 74/78mm

| Code        | Gear       | Kg   | Watt          | Base | Lamps                     | Colour |
|-------------|------------|------|---------------|------|---------------------------|--------|
| 22083111-00 | CLD CELL-D | 0,27 | LED white 11W |      | 1340lm-3000K - 40°-CRI>80 | WHITE  |
| 22083171-00 | CLD CELL-D | 0,10 | LED white 11W |      | 1340lm-3000K - 40°-CRI>80 | MATT   |
| 22083161-00 | CLD CELL-D | 0,10 | LED white 11W |      | 1340lm-3000K - 40°-CRI>80 | CHROME |