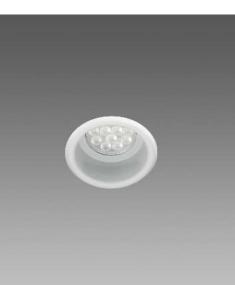

## Milano Small T - COIN DIMM - Home

A small-sized recessed downlight Housing: Vandal-resistant, V2 self-extinguishing, UV-stabilized, anti-yellowing polycarbonate. Colours : RAL9010 white, metallic, matt. Standard supply includes wire springs for 1 to 30 mm false-ceiling panels.