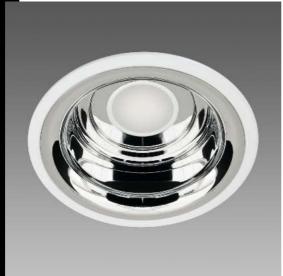

## Milano DLM FLEX 2000

Adequate lighting ensures proper perception of the environment and enables us to feel comfortable with our surroundings. This is the concept underlying the creation of the Milano recessed floodlight, ideal for quick, low-cost installation in any exhibition setting and fulfil interior decorators' artificial lighting requirements.

Housing: Made of steel sheet.

Lumen Output-K-CRI

LED DLM FLEX 2000-1939lm-3000K-CRI 80

LED DLM FLEX 2000-2085lm-4000K-CRI 80

LED DLM FLEX 2000-1939lm-3000K-CRI 80

LED DLM FLEX 2000-2085Im-4000K-CRI 80

Reflector: V2 self-extinguishing polycarbonate; aluminium powder coated through a C.V.D. hard-vacuum process for greater light control and efficiency. Coating: Power-coated with a UV-resistant polyester epoxy pain.