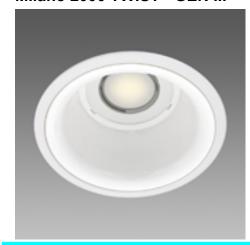

## Milano 2000 TWIST - GEN III

| 22083019-00 CLD CELL 1.20 whitw + white 0x0x190 Ø200 26 | LED TWIST 2000-2000lm-4000K-CRI 80 |
|---------------------------------------------------------|------------------------------------|