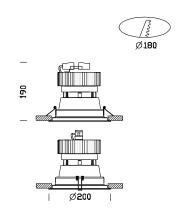

## Milano 2000 TWIST - GEN III

| 22083019-00 CLD CELL 1.20 whitw + white 0x0x190 Ø200 26 | LED TWIST 2000-2000lm-4000K-CRI 80 |
|---------------------------------------------------------|------------------------------------|

Housing: Made of steel sheet.

Reflector: V2 self-extinguishing polycarbonate

Standard supply: Includes adjustable steel bracket. Hinge opening of the glass holding ring for easier maintenance.

Regulations: Manufactured in accordance with standards EN60598 - CEI 34 -21. Degree of protection in accordance with standards EN60529.