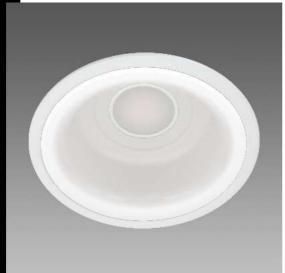

## Milano DLM FLEX 3000

Adequate lighting ensures proper perception of the environment and enables us to feel comfortable with our surroundings. This is the concept underlying the creation of the Milano recessed floodlight, ideal for quick, low-cost installation in any exhibition setting and fulfil interior decorators' artificial lighting requirements.

Housing: Made of steel sheet.

Reflector: V2 self-extinguishing polycarbonate Coating: Power-coated with a UV-resistant polyester epoxy pain.

Standard supply: Includes adjustable steel bracket. Hinge opening of the glass