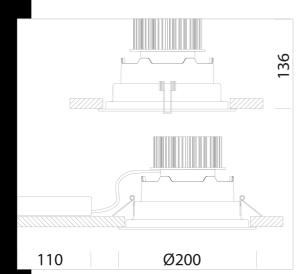

Download DXF 2D - midlm.dxf

Housing: Made of steel sheet.

Reflector: V2 self-extinguishing polycarbonate Coating: Power-coated with a UV-resistant polyester epoxy pain.

Standard supply: Includes adjustable steel bracket. Hinge opening of the glass

holding ring for easier maintenance.

Regulations: Manufactured in accordance with standards EN60598 – CEI 34 –21. Degree of protection in accordance with standards EN60529.

LED: 3000/4000K - 3000/3300lm - CRI80 - 26W