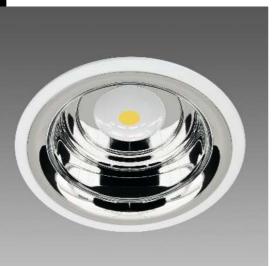

Milano COB dark

Adequate lighting ensures proper perception of the environment and enables us to feel comfortable with our surroundings. This is the concept underlying the creation of the Milano recessed floodlight, ideal for quick, low-cost installation in any exhibition setting and fulfil interior decorators' artificial lighting requirements.

Housing: Made of steel sheet. Coating: Power-coated with a UV-resistant polyester epoxy pain.

Standard supply: Includes adjustable steel bracket. Hinge opening of the glass holding ring for easier maintenance.