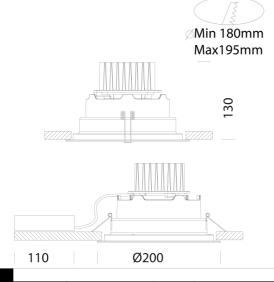

LED: 4000K - 5000lm - CRI 92

Power factor: >0,9

Luminous flux maintenance 80%: 50.000h (L80B20). Photobiological safety class: exempt group EN62471.

DXF 2D - milcob.dxf

Download

| Code        | Gear     | Kg   | Watt        | Base | Lamps               | Colour   |
|-------------|----------|------|-------------|------|---------------------|----------|
| 22082470-00 | CLD CELL | 1,00 | LED COB 29W |      | 3600lm-3000K-CRI 92 | METALLIC |
| 22082471-00 | CLD CELL | 1,00 | LED COB 29W |      | 3780lm-4000K-CRI 92 | METALLIC |
| 22082570-00 | CLD CELL | 1,00 | LED COB 36W | -    | 4500lm-3000K-CRI 92 | METALLIC |
| 22082571-00 | CLD CELL | 1,00 | LED COB 36W |      | 5000lm-4000K-CRI 92 | METALLIC |