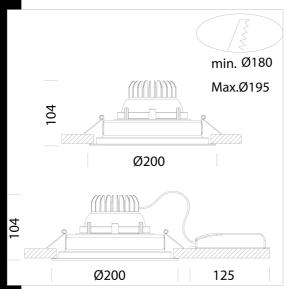

Standard supply: Includes adjustable steel bracket. Hinge opening of the glass holding ring for easier maintenance.

Regulations: Manufactured in accordance with standards EN60598 – CEI 34 –21. Degree of protection in accordance with standards EN60529. LED: high-efficiency light sources 3300lm - 3000K - CRI83 - 40° Power factor: >0,95