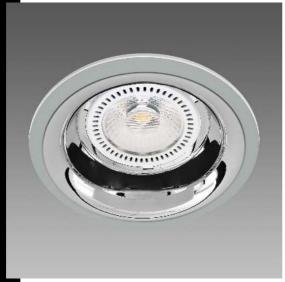

## Milano Dark LED111 - low profile

Adequate lighting ensures proper perception of the environment and enables us to feel comfortable with our surroundings. This is the concept underlying the creation of the Milano recessed floodlight, ideal for quick, low-cost installation in any exhibition setting and fulfil interior decorators' artificial lighting requirements.

Housing: Made of steel sheet.

Reflector: V2 self-extinguishing polycarbonate; aluminium powder coated through a C.V.D. hard-vacuum process for greater light control and efficiency. Coating: Power-coated with a UV-resistant polyester epoxy pain.

Standard supply: Includes adjustable steel bracket. Hinge opening of the glass holding ring for easier maintenance.

Regulations: Manufactured in accordance with standards EN60598 – CEI 34 –21. Degree of protection in accordance with standards EN60529. LED: high-efficiency light sources 3300lm - 3000K - CRI83 - 40° Power factor: >0,95