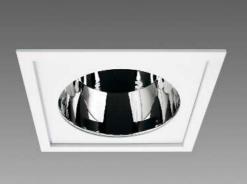

## Roma 2 - DLM FLEX 2000

Adequate lighting ensures proper perception of the environment and enables us to feel comfortable with our surroundings. This is the concept underlying the creation of the Roma recessed floodlight, ideal for quick, low-cost installation in any exhibition setting and fulfil interior decorators' artificial lighting requirements.

Housing: in die cast aluminium

Reflector: In 99.98 aluminium.

Painting: dust painted, using polyester epoxy paint to withstand UV rays.

Standard supply: Includes adjustable steel bracket. Hinge opening of the glass holding ring for easier maintenance. Regulations: Manufactured in accordance with standards EN60598 – CEI 34