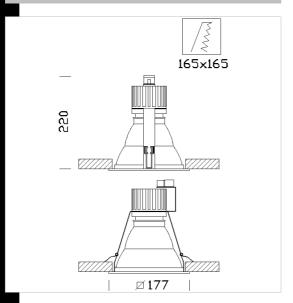

Download DXF 2D - roma1.dxf

Housing: in die cast aluminium Reflector: In 99.98 aluminium.

Painting: dust painted, using polyester epoxy paint to withstand UV rays.

Standard supply: Includes adjustable steel bracket. Hinge opening of the glass